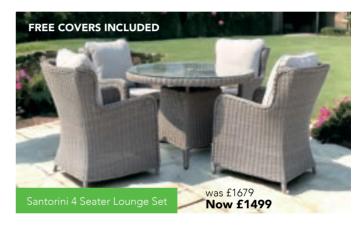

#### Wonderful interiors...

Enter our Free Prize Draw to win a Santorini 4 Seater Lounge set worth £1499

Scan the QR code to enter our FREE PRIZE DRAW NOW!

or visit

www.rodgersofyork.co.uk/info/prize-draw