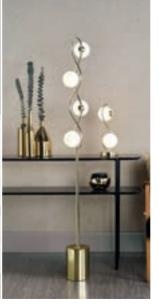

#### THE INNOVATORS OF COMFORT™

With neat proportions, Stressless® Fiona has beautifully simple lines with a modern sloping back. Choose from traditionally upholstered arms, elegant wood detailing or a more modern look with steel. The large selection of upholstery choices, wood and steel finishes, means you can put together a lounge that perfectly compliments your existing interior design.

#### A choice of three arm options

NOW

Enjoy up to 30% these famous brands...

...plus further additional manufacturers discounts in store.