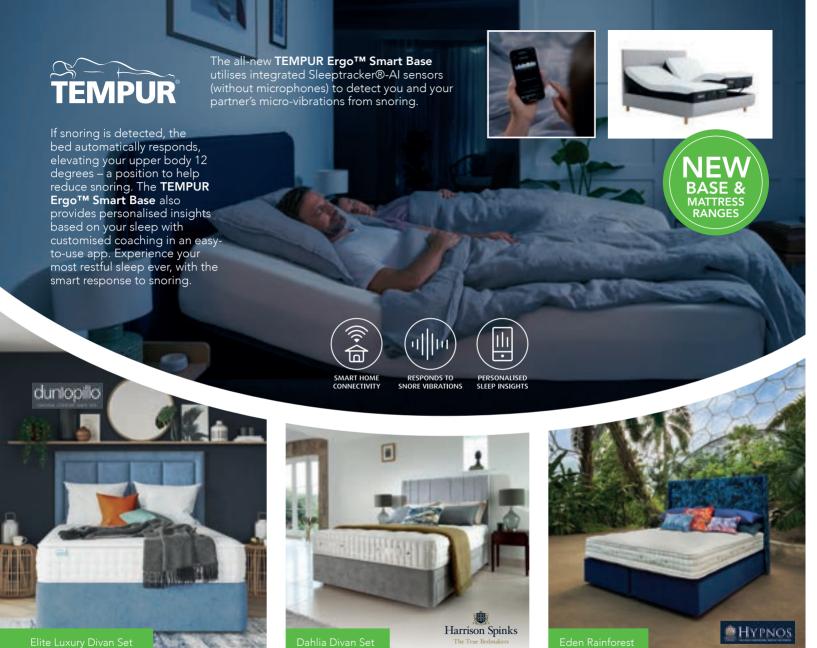

furniture you need from selected lounge ranges, to build your perfect outdoor space. Look out for the Bespoke Choice icon.



















Enjoy up to 30% off these famous brands... COLLINS and HAYES®

DURESTA ercol









Parker Knoll



tetrad sitting comfortably

VENJAKOB



...plus further additional manufacturers discounts in store.





#### THE INNOVATORS OF COMFORT™

With neat proportions, Stressless® Fiona has beautifully simple lines with a modern sloping back. Choose from traditionally upholstered arms, elegant wood detailing or a more modern look with steel. The large selection of upholstery choices, wood and steel finishes, means you can put together a lounge that perfectly compliments your existing interior design.

#### A choice of three arm options













NOW





Enjoy up to 30% these famous brands...





























...plus further additional manufacturers discounts in store.

#### The finest floors...























WOODPECKER

#### Wonderful interiors...















Enter our Free Prize Draw to win a Santorini 4 Seater Lounge set worth £1499



Scan the QR code to enter our FREE PRIZE DRAW NOW!



or visit

www.rodgersofyork.co.uk/info/prize-draw

Full Free Prize Draw terms & conditions are available in store and no purchase is necessary. **The winner will be notified by email.** Your details will be added to our customer database, but you can unsubscribe at any time by contacting us.







VILLA NOVA



VOYAGE



GP& | BAKER

HARLEQUIN

Return Address BBS Border House 37 Abenbury Way Wrexham Industrial Estate Wrexham