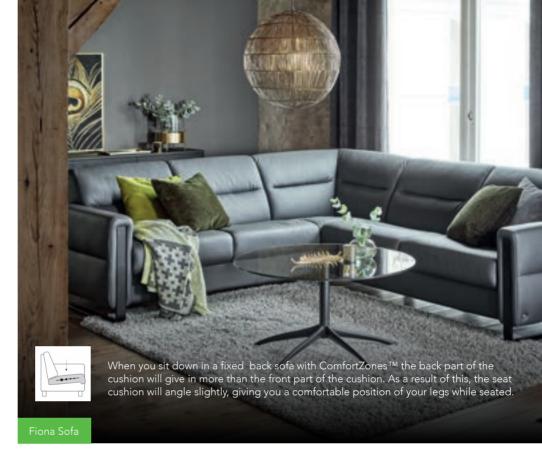

#### THE INNOVATORS OF COMFORT™

With neat proportions, Stressless® Fiona has beautifully simple lines with a modern sloping back. Choose from traditionally upholstered arms, elegant wood detailing or a more modern look with steel. The large selection of upholstery choices, wood and steel finishes, means you can put together a lounge that perfectly compliments your existing interior design.