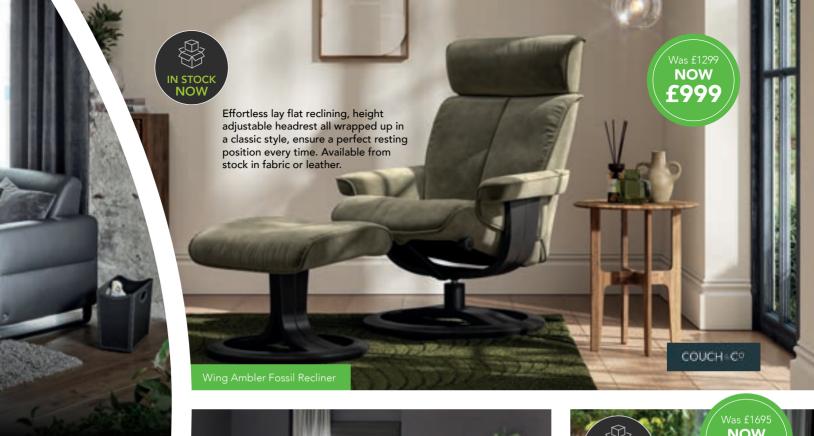

#### THE INNOVATORS OF COMFORT™

With neat proportions, Stressless® Fiona has beautifully simple lines with a modern sloping back. Choose from traditionally upholstered arms, elegant wood detailing or a more modern look with steel. The large selection of upholstery choices, wood and steel finishes, means you can put together a lounge that perfectly compliments your existing interior design.

#### A choice of three arm options

NOW

Enjoy up to 30% these famous brands...

...plus further additional manufacturers discounts in store.