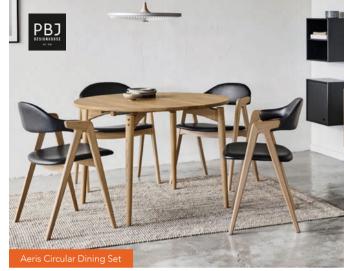

#### Distinctive dining...

PBJ was founded in 1968 by Per Buhl Jørgensen – which is the reason the company is called PBJ.

The production started in Rødding –Spøttrup, a small town in the western part of Denmark, idyllically situated in the countryside close to the fiord. Several of his designs were conceived for the wealthy Americans – for example jewelry cabinets, individual coffee tables, and later TV and media cabinets as one of the first producers in the world.

Then in 1996 Morten bought the company and in 2011 decided to move the production to their factory in Poland. Still a 100% Danish owned family company remaining at the place where it all started their designs are made by Danish designers and architects. Morten, PBJ