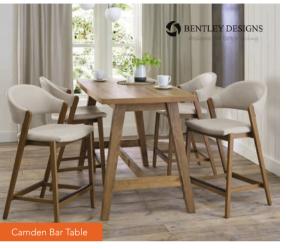

#### Distinctive dining...

PBJ was founded in 1968 by Per Buhl Jørgensen – which is the reason the company is called PBJ.

The production started in Rødding –Spøttrup, a small town in the western part of Denmark, idyllically situated in the countryside close to the fiord. Several of his designs were conceived for the wealthy Americans – for example jewelry cabinets, individual coffee tables, and later TV and media cabinets as one of the first producers in the world.

Then in 1996 Morten bought the company and in 2011 decided to move the production to their factory in Poland. Still a 100% Danish owned family company remaining at the place where it all started their designs are made by Danish designers and architects. Morten, PBJ